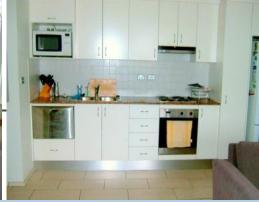

- 2 bedrooms with buit ins and balcony off main
- -Air conditioning in main and living room
- -Tiled living and dining area
- -Modern kitchen with dishwasher
- Bathroom with bath tub downstairs and 2nd toilet upstairs
- -Internal laundry
- -Full length balcony
- -2 security car spaces