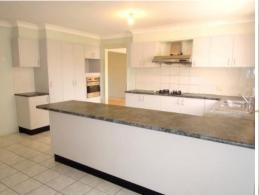

Upstairs you will find:

- 4 spacious bedrooms with built ins
- Ensuite off main bedroom with corner bath, separate shower and double basins
- Main bathroom and separate toilet
- Generous landing area at top of stairs, could be used as study Downstairs includes:
- Open plan kitchen and dining area
- Massive family room
- Internal laundry and 3rd bathroom