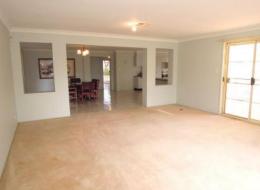

Upstairs you will find:

- 4 spacious bedrooms with built ins
- Ensuite off main bedroom with corner bath, separate shower and double basins
- Main bathroom and separate toilet
- Generous landing area at top of stairs, could be used as study Downstairs includes:
- Open plan kitchen and dining area
- Massive family room
- Internal laundry and 3rd bathroom