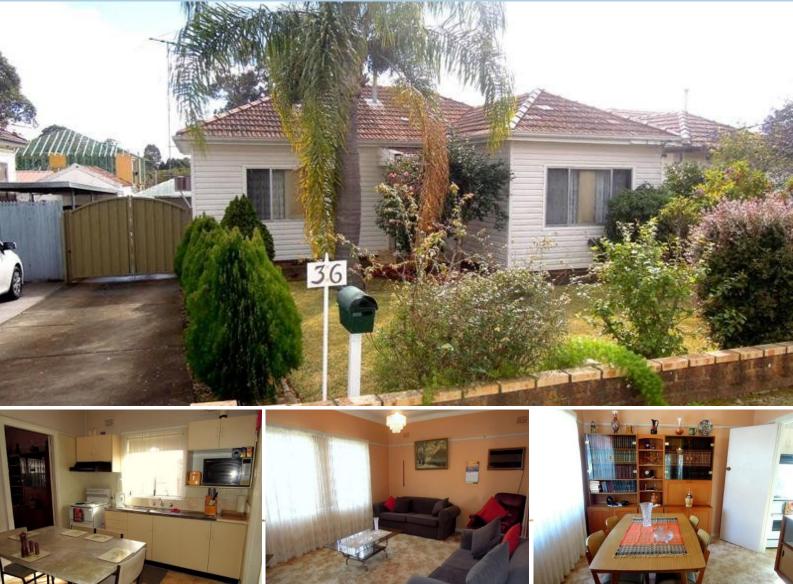

## 36 Glenview Avenue REVESBY, NSW

## SOLD BY LUCY CLARKE AND JAMES CLARKE - 9773 7888

Clarke National REALTY introduces you this unique 2-bedroom home, perfect for someone handy and can think outside the box as the potential for your dream home has now presented itself.

Featuring;

- 2 decent size bedrooms with mirrored built ins in the 2nd bedroom
- Spacious lounge room with air conditioning
- Formal dining room (L-shaped with lounge room)
- Original eat in kitchen that looks out to the peaceful spacious backyard
- Original bathroom with separate toilet
- Single lock up garage with off street parking

- 14.32m frontage and 518sqm (approx), perfect for the home buyer or investor.

James Clarke