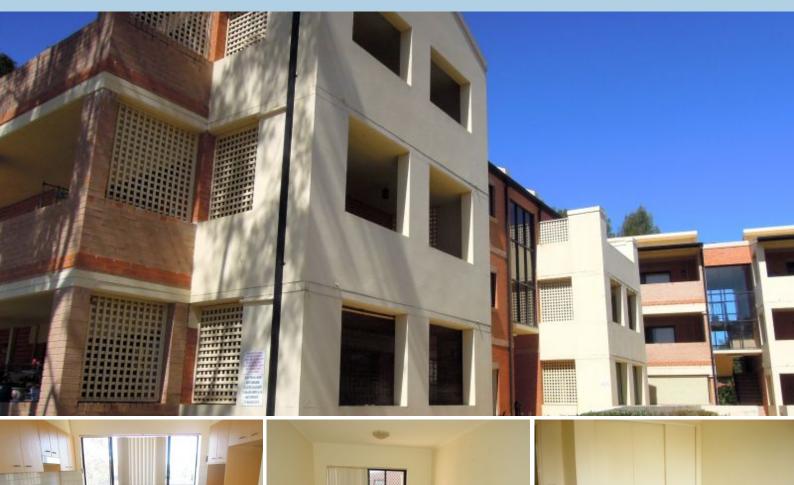

TO VIEW OR ENQUIRE YOU MUST CALL 97737888. This modern 1 bedroom unit is located in short walking distance to Padstow train station and shops, is easy to maintain and is the perfect home for a single or couple. Features include:

- Spacious bedroom with built ins and balcony access
- Modern bathroom with separate bath and shower
- Separate internal laundry
- Good size living and dining area opening up onto the balcony
- Kitchen with twin sinks, gas cooking plus a dishwasher
- Tiled floors in living area and kitchen and carpet in the bedroom.
- 1 underground security car space.