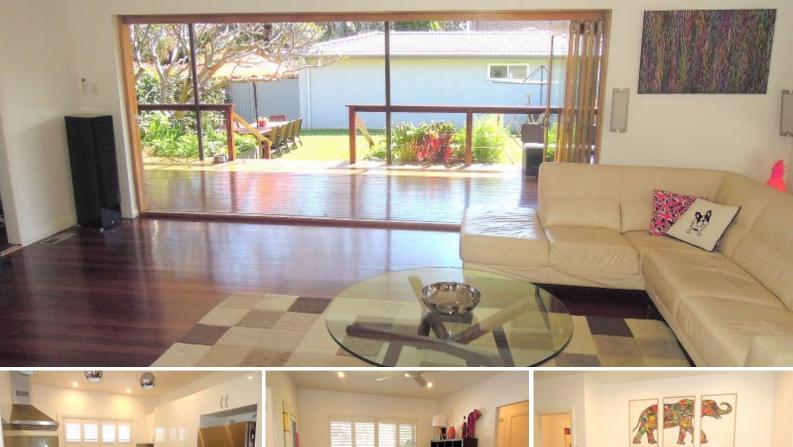

## \*\*\* DEPOSIT TAKEN \*\*\*

TO VIEW OR ENQUIRE PLEASE CALL 9773 7888.

A beautiful, fully renovated home located within walking distance to Panania station and Revesby shops and train station.

Features include:

- 4 extremely good size bedrooms, 2 of which have built in robes
- The master includes a huge walk through robe and modern en-suite
- Renovated main bathroom with a huge tub and rainfall shower head
- Stylish and modern kitchen with gas cooking and dishwasher plus loads of pantry space
- Ceiling fans throughout the home plus air-conditioning
- Seperate dining room
- Internal laundry plus storage space