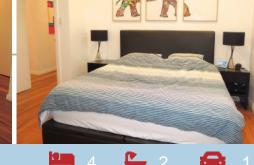

- 4 extremely good size bedrooms, 2 of which have built in robes
- The master includes a huge walk through robe and modern en-suite
- Renovated main bathroom with a huge tub and rainfall shower head
- Stylish and modern kitchen with gas cooking and dishwasher plus loads of pantry space
- Ceiling fans throughout the home plus air-conditioning
- Seperate dining room
- Internal laundry plus storage space