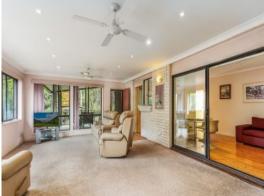

## Boasting:

- 3 decent size bedrooms
- En-suite and walk-in robe off the master
- 2 separate spacious living areas ideal for family
- Tiled main bathroom
- Designated dining area located off the kitchen plus an additional informal dining area  $\slash\hspace{-0.4em}$  / study
- Ducted air-conditioning
- Rear covered entertaining area