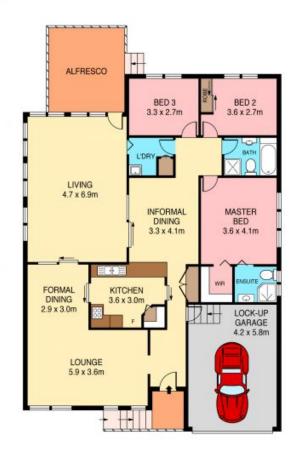

## Boasting:

- 3 decent size bedrooms
- En-suite and walk-in robe off the master
- 2 separate spacious living areas ideal for family
- Tiled main bathroom
- Designated dining area located off the kitchen plus an additional informal dining area  $\slash\hspace{-0.4em}$  / study
- Ducted air-conditioning
- Rear covered entertaining area