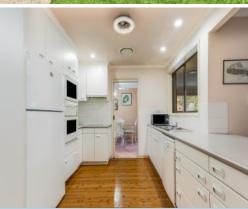

## Boasting:

- 3 decent size bedrooms
- En-suite and walk-in robe off the master
- 2 separate spacious living areas ideal for family
- Tiled main bathroom
- Designated dining area located off the kitchen plus an additional informal dining area  $\slash\hspace{-0.4em}$  / study
- Ducted air-conditioning
- Rear covered entertaining area