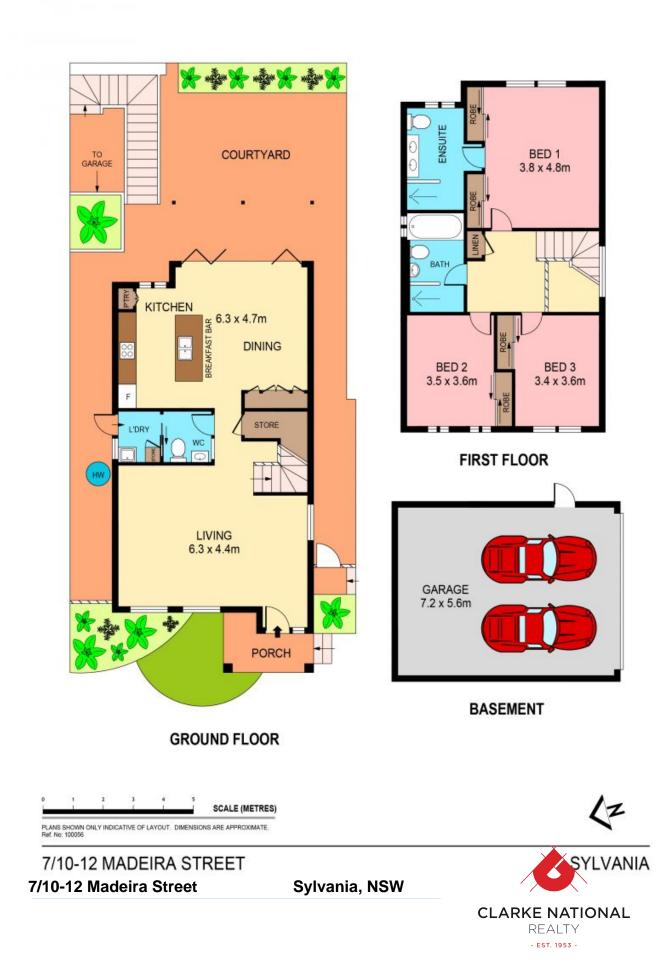

## DELUXE TOWNHOUSE WITH EXCLUSIVE WATERSIDE ENCLAVE

Experience a rare degree of comfort and exclusivity, living close to the water in this serene, boutique townhouse. It's set deep within 'Sylvania Terraces' ? a small collection of 13 executive-style residences located at the end of a quiet cul-de-sac. Superbly scaled for family comfort, this fantastic home promotes effortless living in a sought-after location, set an easy walk from Southgate Shopping Centre, Fitness First, schools, parklands, sports fields and bus services.

## Boasting:

- The only free standing townhouse in the complex
- Refreshed interiors with bamboo & carpet flooring
- Ducted air-conditioning throughout

| Council Rates: | \$364.00 p/q   |
|----------------|----------------|
| Water Rates:   | \$212.00 p/q   |
| Strata Rates:  | \$1,280.00 p/q |