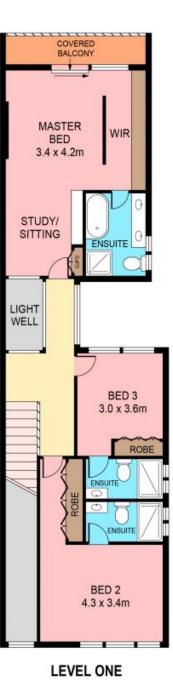

## Ground Floor:

- Double brick construction
- 3m high ceilings
- Downstairs bedroom fitted with built in robes and access to courtyard, can be easily con

**James Clarke** 0408 443 865

**GROUND LEVEL** 

SITE PLAN (NOT TO SCALE)