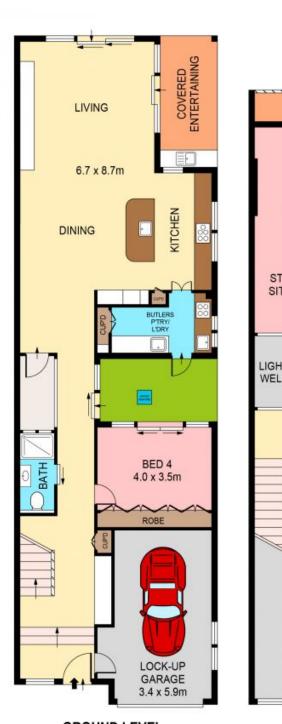

## Ground Floor:

- Double brick construction
- 3m high ceilings
- Downstairs bedroom fitted with built in robes and access to courtyard, can be easily con

**James Clarke** 0408 443 865

**GROUND LEVEL** 

SITE PLAN (NOT TO SCALE)