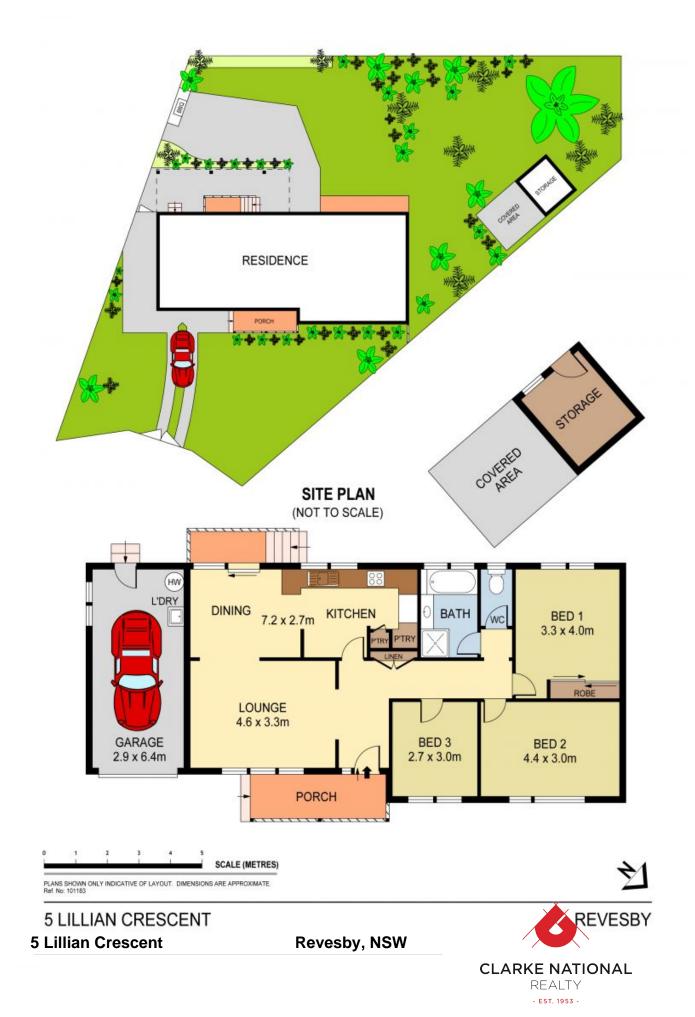

## 5 Lillian Crescent Revesby, NSW

## Boasting:

- 600sqm (approx.) of land with a large backyard
- Brick veneer construction
- 3 bedrooms
- Main tiled bathroom with separate toilet
- L-shape living and dining room
- Great size kitchen with a leafy outlook to the rear yard