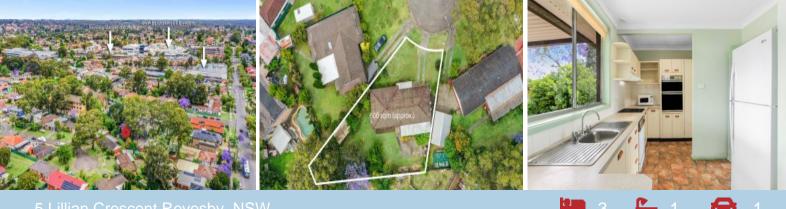

## 5 Lillian Crescent Revesby, NSW

## Boasting:

- 600sqm (approx.) of land with a large backyard
- Brick veneer construction
- 3 bedrooms
- Main tiled bathroom with separate toilet
- L-shape living and dining room
- Great size kitchen with a leafy outlook to the rear yard