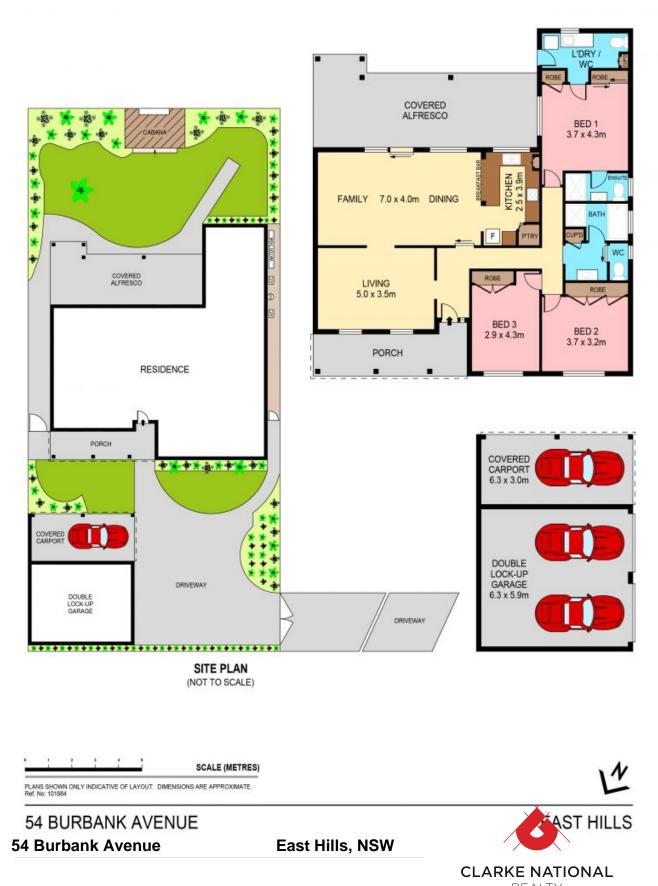

## Peaceful Freestanding Home on Level 619sqm Block

\*\* OPEN HOUSE CANCELLED \*\*

Paved driveway leads to double garage + carport Pet-friendly block with completely secure fencing Spacious open family room connects with 2nd lounge Sheltered entertaining area for large family gatherings Modern stylish kitchen, abundant cupboard storage Master bedroom is over-sized & provides an en-suite Ready to enjoy, scope to personalise & add value Internal laundry with 3rd toilet and direct access to backyard Ducted air con + two additional split system units