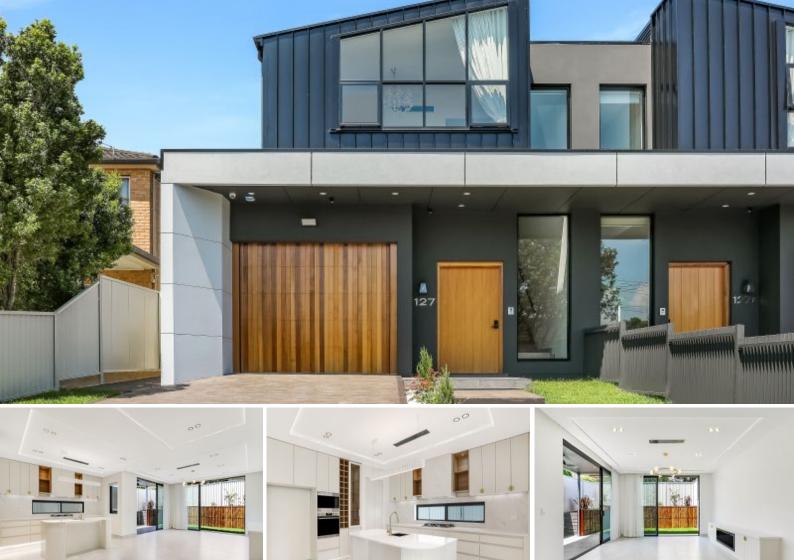

## 127 Hinemoa Street Panania, NSW

## SOLD OFF MARKET - JAMES CLARKE 0408 443 865

Brand new and created to exacting standards, this stylish duplex overdelivers in terms of contemporary comfort, space and quality in a sought-after Panania South address. Expertly crafted for effortless family living and entertaining, it is positioned a stroll to shops, schools and public transport.

Strategically positioned on the high side of the street with a west facing aspect, you have natural light in droves with the grand entry foyer having floor to ceiling windows allowing the sun to stream through the home.