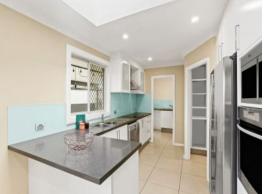

## Boasting:

- Single level home with 3 decent size bedrooms
- Renovated main tiled bathroom with separate toilet
- Large living room that leads to dining area
- Updated kitchen with electric cooking appliances and walk-in pantry
- Well appointed study or potential 4th bedroom
- Internal Laundry
- Covered entertaining area
- Air-conditioning