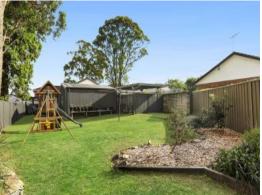

## Boasting:

- Single level home with 3 decent size bedrooms
- Renovated main tiled bathroom with separate toilet
- Large living room that leads to dining area
- Updated kitchen with electric cooking appliances and walk-in pantry
- Well appointed study or potential 4th bedroom
- Internal Laundry
- Covered entertaining area
- Air-conditioning