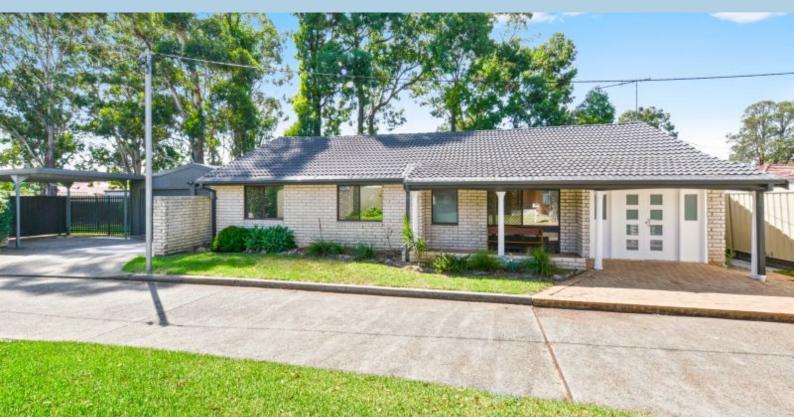

## QUIET OASIS IN PRIME LOCATION

Ideally located on the border of Panania and Picnic Point, this beautifully presented free standing home set on a large 801.3sqm (approx.), is well suited to young families looking to upsize, first home buyers and investors.

## Boasting:

- Single level home with 3 decent size bedrooms
- Renovated main tiled bathroom with separate toilet
- Large living room that leads to dining area
- Updated kitchen with electric cooking appliances and walk-in pantry
- Well appointed study or potential 4th bedroom
- Internal Laundry
- Covered entertaining area
- Air-conditioning