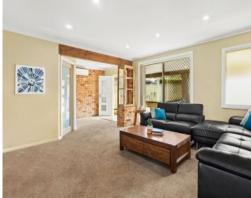

## Boasting:

- Single level home with 3 decent size bedrooms
- Renovated main tiled bathroom with separate toilet
- Large living room that leads to dining area
- Updated kitchen with electric cooking appliances and walk-in pantry
- Well appointed study or potential 4th bedroom
- Internal Laundry
- Covered entertaining area
- Air-conditioning