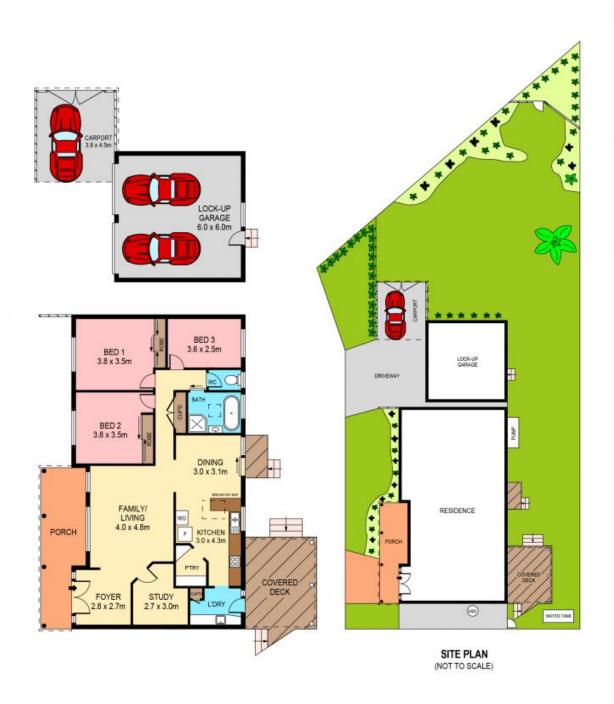

## QUIET OASIS IN PRIME LOCATION

Ideally located on the border of Panania and Picnic Point, this beautifully presented free standing home set on a large 801.3sqm (approx.), is well suited to young families looking to upsize, first home buyers and investors.

## Boasting:

- Single level home with 3 decent size bedrooms
- Renovated main tiled bathroom with separate toilet
- Large living room that leads to dining area
- Updated kitchen with electric cooking appliances and walk-in pantry
- Well appointed study or potential 4th bedroom
- Internal Laundry
- Covered entertaining area
- Air-conditioning