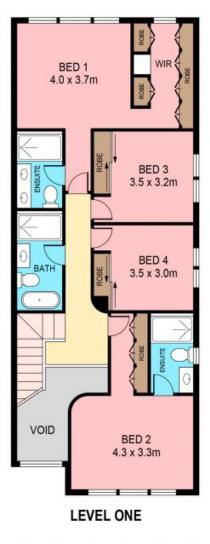

## Boasting:

- 5 generous size bedrooms with 1 located downstairs
- 2 bedrooms upstairs are accompanied with en-suites
- Master bedroom includes large walk in robe
- A main bathroom on each level of the home
- Open plan living, dining and kitchen that looks out to the sun-filled backyard
- Beautifully designed kitchen with bonus butlers pantry that offers an abundance of cupbo