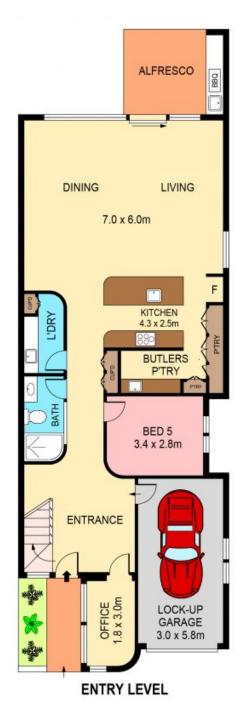

## Boasting:

- 5 generous size bedrooms with 1 located downstairs
- 2 bedrooms upstairs are accompanied with en-suites
- Master bedroom includes large walk in robe
- A main bathroom on each level of the home
- Open plan living, dining and kitchen that looks out to the sun-filled backyard
- Beautifully designed kitchen with bonus butlers pantry that offers an abundance of cupbo