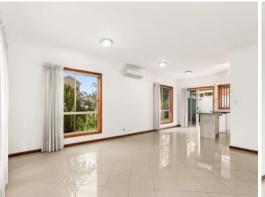

## Boasting;

- 3 decent size bedrooms all with built-in robes
- Master includes an en-suite
- Open plan living, dining and kitchen
- Gas cooking and island benchtop in kitchen
- Modern fully tiled main bathroom
- Carpet throughout bedrooms