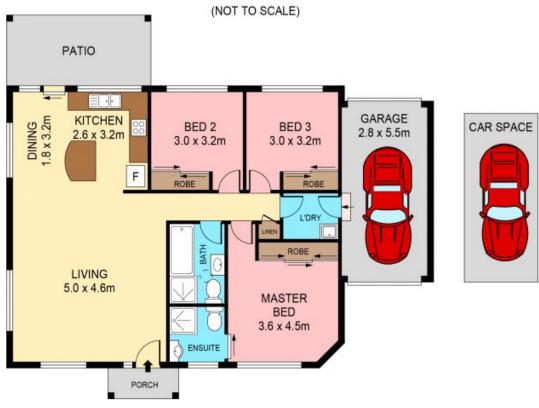

## Boasting;

- 3 decent size bedrooms all with built-in robes
- Master includes an en-suite
- Open plan living, dining and kitchen
- Gas cooking and island benchtop in kitchen
- Modern fully tiled main bathroom
- Carpet throughout bedrooms

**Council Rates:** \$358.00 p/q **Water Rates:** \$156.00 p/q **Strata Rates:** \$548.00 p/q

**James Clarke** 0408 443 865

1/5 ASHMEAD AVENUE 1/5 Ashmead Avenue

PLANS SHOWN ONLY INDICATIVE OF LAYOUT. DIMENSIONS ARE APPROXIMATE. Ref. No: 103961