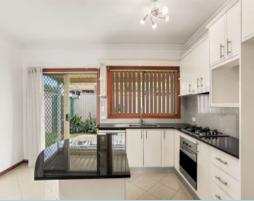

## Boasting;

- 3 decent size bedrooms all with built-in robes
- Master includes an en-suite
- Open plan living, dining and kitchen
- Gas cooking and island benchtop in kitchen
- Modern fully tiled main bathroom
- Carpet throughout bedrooms