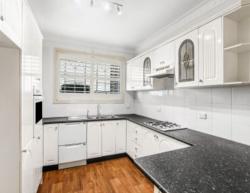

## Featuring:

- 4 very good size bedrooms
- Huge master bedroom that includes built-in robes and en-suite
- 3 out of 4 bedrooms having built-in robes
- 4th bedroom has option to be a home office or nursery
- Spacious living and dining room with brand new carpet that leads to paved courtyard
- 3rd toilet situated downstairs