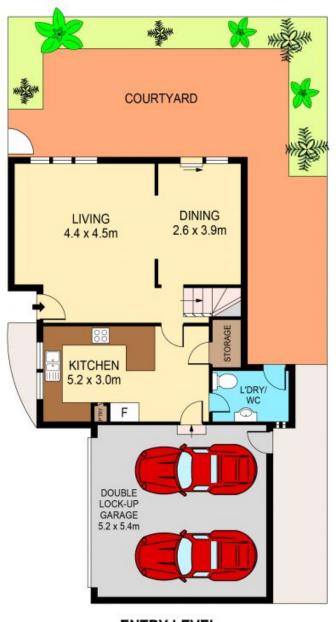

## Featuring:

- 4 very good size bedrooms
- Huge master bedroom that includes built-in robes and en-suite
- 3 out of 4 bedrooms having built-in robes
- 4th bedroom has option to be a home office or nursery
- Spacious living and dining room with brand new carpet that leads to paved courtyard
- 3rd toilet situated downstairs

**Council Rates:** \$290.50 p/q **Water Rates:** \$148.00 p/q **Strata Rates:** \$405.87 p/q

**James Clarke** 0408 443 865

**ENTRY LEVEL** 

LEVEL ONE

1/99 QUEEN STREET

1/99 Queen Street

Revesby, NSW

- EST. 1953 -