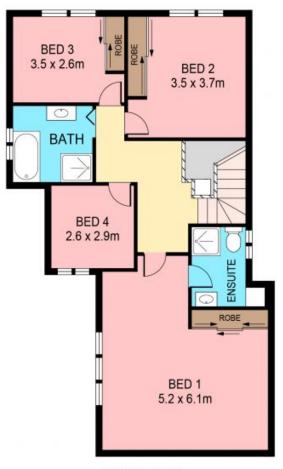

## Featuring:

- 4 very good size bedrooms
- Huge master bedroom that includes built-in robes and en-suite
- 3 out of 4 bedrooms having built-in robes
- 4th bedroom has option to be a home office or nursery
- Spacious living and dining room with brand new carpet that leads to paved courtyard
- 3rd toilet situated downstairs

**Council Rates:** \$290.50 p/q **Water Rates:** \$148.00 p/q **Strata Rates:** \$405.87 p/q

**James Clarke** 0408 443 865

**ENTRY LEVEL** 

LEVEL ONE

1/99 QUEEN STREET

1/99 Queen Street

Revesby, NSW

- EST. 1953 -