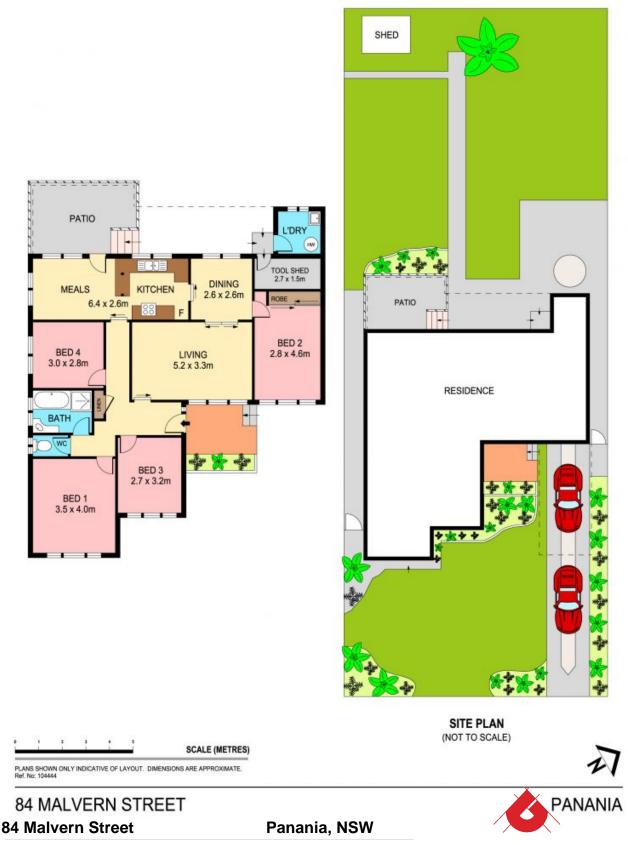

## 84 Malvern Street Panania, NSW

## FANTASTIC LOCATION - 581SQM

This great brick family home located within walking distance to everything Panania has to offer sits this free standing home ideal for the astute family wanting to renovate to their liking, Investors and builders wanting the ideal block and location to redevelop (S.T.C.A).

Featuring:

- 4 generous sized bedrooms
- Spacious living area
- Separate dining off kitchen
- Original tiled bathroom
- Ideal eat-in kitchen that looks out to leafy backyard
- Brick veneer construction
- Large backyard for the kids