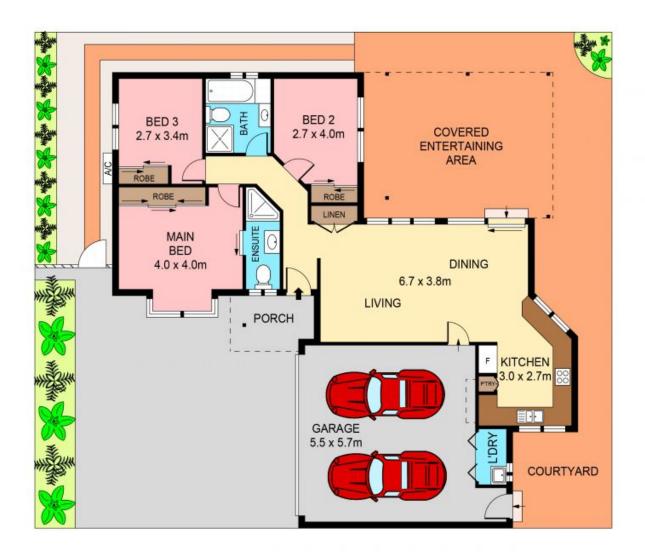

## Featuring:

location

- 3 good size bedrooms
- En-suite off the master
- Tiled main bathroom
- Open plan living and dining
- Ample size kitchen
- Ducted air-conditioning throughout
- Rear covered entertaining area