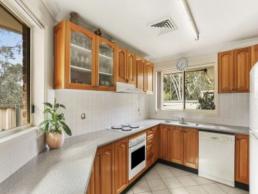

## Featuring:

location

- 3 good size bedrooms
- En-suite off the master
- Tiled main bathroom
- Open plan living and dining
- Ample size kitchen
- Ducted air-conditioning throughout
- Rear covered entertaining area