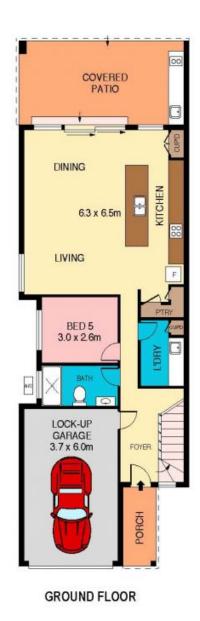

## Boasting;

- Near new semi-detached duplex designed for modern comfort
- Striking open plan living and dining areas bathed in natural light
- Gourmet chef's kitchen with breakfast bar, Smeg gas appliances
- Easy flow to covered alfresco entertaining w/ cupboard/ benchspace
- Rental potential of \$1,000 per week.