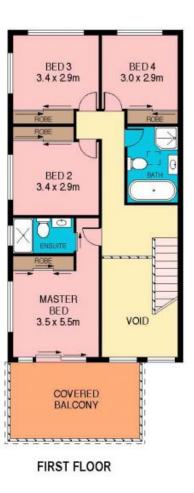

## Boasting;

- Near new semi-detached duplex designed for modern comfort
- Striking open plan living and dining areas bathed in natural light
- Gourmet chef's kitchen with breakfast bar, Smeg gas appliances
- Easy flow to covered alfresco entertaining w/ cupboard/ benchspace
- Rental potential of \$1,000 per week.