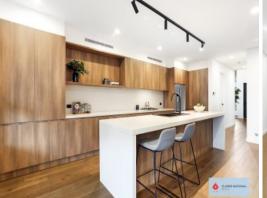

## Boasting;

- Near new semi-detached duplex designed for modern comfort
- Striking open plan living and dining areas bathed in natural light
- Gourmet chef's kitchen with breakfast bar, Smeg gas appliances
- Easy flow to covered alfresco entertaining w/ cupboard/ benchspace
- Rental potential of \$1,000 per week.