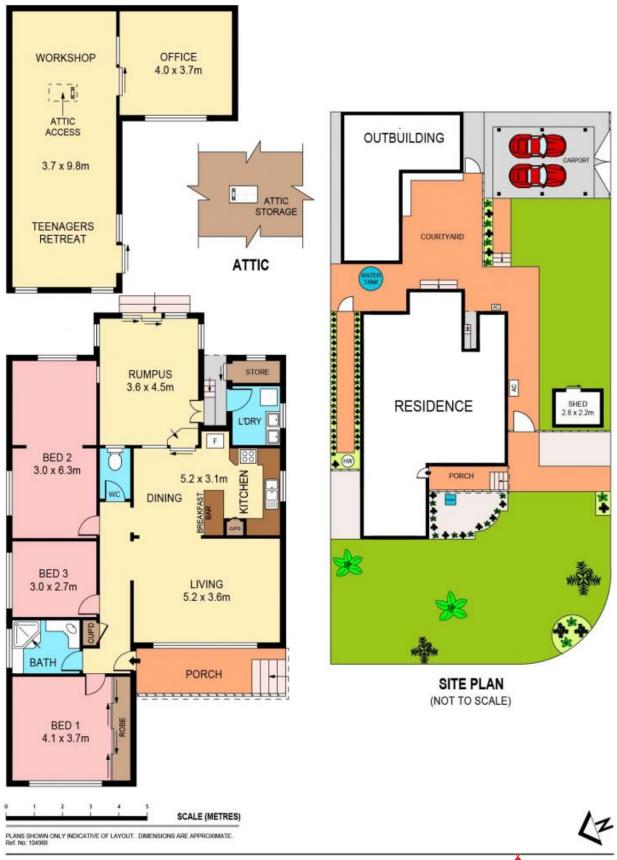

## CORNER POSITION HOME WITH LOADS OF POTENTIAL

A fantastic opportunity for any young family wanting to buy an affordable free standing home in a quiet cul-de-sac location only moments to local amenities.

Situated on 575.4 sqm of land (approx.) there is not one sqm of land that hasn't been used to its full potential with loads of internal floor space and a bonus teenage retreat / workshop and an additional office - this home is certainly worth an inspection.

## Featuring:

- Tiled main bathroom with separate toilet
- Spacious kitchen with dining area

**James Clarke** 0408 443 865

10 MENIN PLACE

10 Menin Place

Milperra, NSW