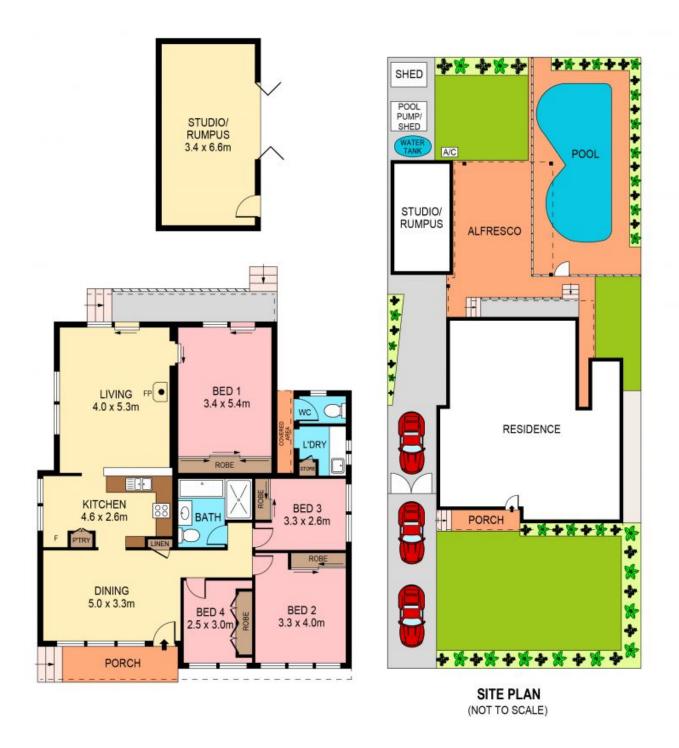

 1
 1
 1
 1
 5
 SCALE (METRES)

PLANS SHOWN ONLY INDICATIVE OF LAYOUT. DIMENSIONS ARE APPROXIMATE.
Ref. No: 105789

CLARKE NATIONAL REALTY

- EST. 1953 -

45 Pozieres Avenue

**45 POZIERES AVENUE** 

Milperra, NSW