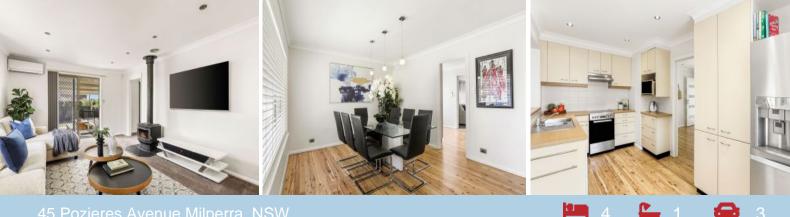

## Boasting:

- Four bedrooms in total, all with built-in wardrobes
- Well maintained kitchen with electric appliances and ample cupboard space
- Front semi-formal dining area

James Clarke

 0
 1
 2
 3
 4
 5