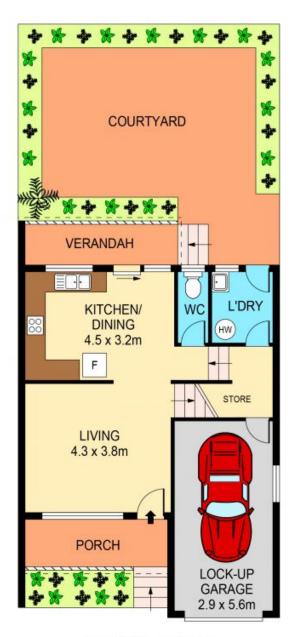

## Boasting:

- 3 very good size bedrooms, with built-ins off master
- Originally tiled main bathroom with additional toilet downstairs
- Original eat-in kitchen that overlooks leafy outlook
- Spacious living room
- Freshly painted throughout
- Internal laundry with direct access to backyard

**James Clarke** 0408 443 865

BED 1 4.5 x 3.2m BED 2 3.5 x 3.8m BED 3 3.8 x 2.8m

**FIRST FLOOR** 

**GROUND FLOOR** 

1/72-78 FLORA STREET

1/72-78 Flora Street

Kirrawee, NSW