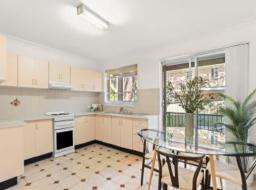

## Boasting:

- 3 very good size bedrooms, with built-ins off master
- Originally tiled main bathroom with additional toilet downstairs
- Original eat-in kitchen that overlooks leafy outlook
- Spacious living room
- Freshly painted throughout
- Internal laundry with direct access to backyard