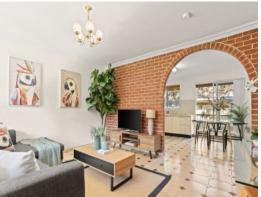

## Boasting:

- 3 very good size bedrooms, with built-ins off master
- Originally tiled main bathroom with additional toilet downstairs
- Original eat-in kitchen that overlooks leafy outlook
- Spacious living room
- Freshly painted throughout
- Internal laundry with direct access to backyard