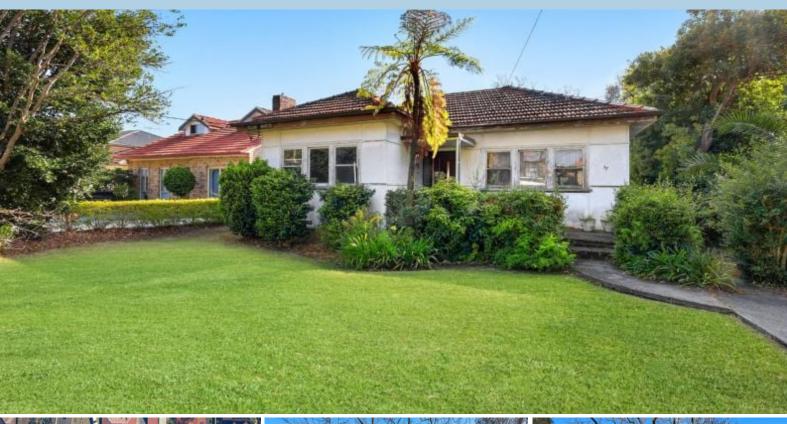

57 Doyle Road Revesby, NSW

## 15.11M FRONTAGE - 588SQM OF LAND

Ideally positioned right in the middle of Revesby and Padstow sits this original family home that is ideal for future development (S.T.C.A).

## Featuring:

- 2 bedrooms
- Original bathroom & kitchen
- Front living area
- 15.11m frontage with a depth of 40.22m
- Total land size of 588sqm (approx.)
- Ideal for Duplex development (S.T.C.A)
- 1km to Revesby station, shops, cafe's and restaurants
- 1.2km to Padstow station and shops