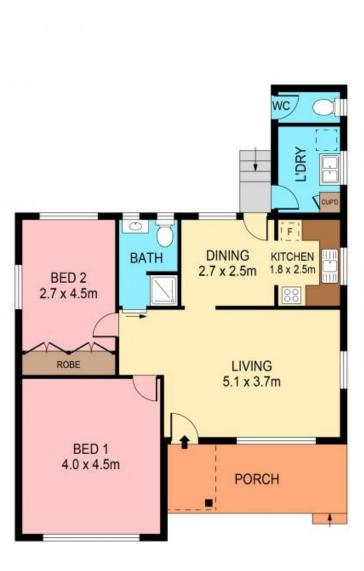

## 15.11M FRONTAGE - 588SQM OF LAND

Ideally positioned right in the middle of Revesby and Padstow sits this original family home that is ideal for future development (S.T.C.A).

## Featuring:

- 2 bedrooms
- Original bathroom & kitchen
- Front living area
- 15.11m frontage with a depth of 40.22m
- Total land size of 588sqm (approx.)
- Ideal for Duplex development (S.T.C.A)
- 1km to Revesby station, shops, cafe's and restaurants
- 1.2km to Padstow station and shops