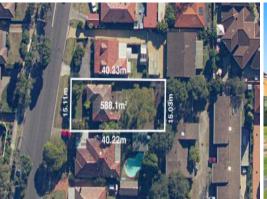

## 15.11M FRONTAGE - 588SQM OF LAND

Ideally positioned right in the middle of Revesby and Padstow sits this original family home that is ideal for future development (S.T.C.A).

## Featuring:

- 2 bedrooms
- Original bathroom & kitchen
- Front living area
- 15.11m frontage with a depth of 40.22m
- Total land size of 588sqm (approx.)
- Ideal for Duplex development (S.T.C.A)
- 1km to Revesby station, shops, cafe's and restaurants
- 1.2km to Padstow station and shops