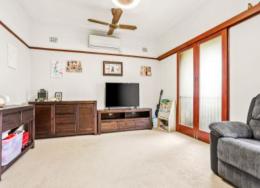

## Boasting:

- North facing aspect
- 3 decent size bedrooms
- Main tiled bathroom with 2nd external toilet
- Older style sun-filled Kitchen with electric cooking appliances
- Large front living room with additional sunroom and air-conditioning
- Brick veneer construction
- Rear double carport