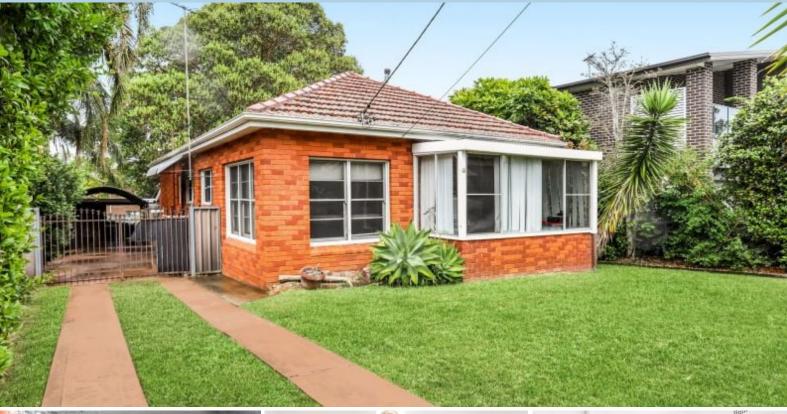

1 Tompson Road Panania NSW

3

## $15.24 \mathrm{m} \ \mathrm{X} \ 61.1 \mathrm{m} - 929 \mathrm{SQM} \ \mathrm{OF} \ \mathrm{LAND} \ \mathrm{IN} \ \mathrm{PRIME} \ \mathrm{LOCATION}$

Positioned on the border of Panania and Picnic Point sits this huge opportunity for any astute buyer wanting land to renovate and extend, knock down and rebuild or to redevelop (S.T.C.A).

## Boasting:

- North facing aspect
- 3 decent size bedrooms
- Main tiled bathroom with 2nd external toilet
- Older style sun-filled Kitchen with electric cooking appliances
- Large front living room with additional sunroom and air-conditioning
- Brick veneer construction
- Rear double carport