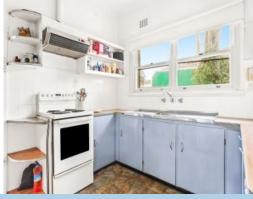

## Boasting:

- North facing aspect
- 3 decent size bedrooms
- Main tiled bathroom with 2nd external toilet
- Older style sun-filled Kitchen with electric cooking appliances
- Large front living room with additional sunroom and air-conditioning
- Brick veneer construction
- Rear double carport