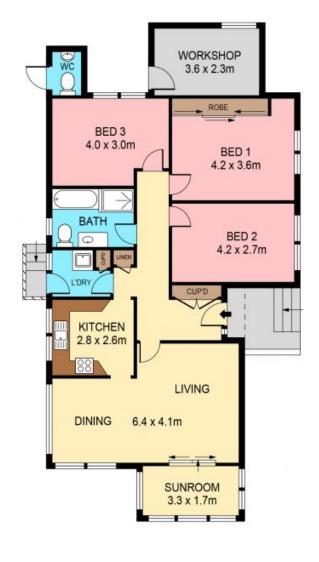

## Boasting:

- North facing aspect
- 3 decent size bedrooms
- Main tiled bathroom with 2nd external toilet
- Older style sun-filled Kitchen with electric cooking appliances
- Large front living room with additional sunroom and air-conditioning
- Brick veneer construction
- Rear double carport