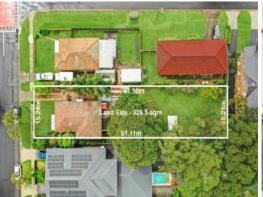

## $15.24 \mathrm{m} \ \mathrm{X} \ 61.1 \mathrm{m} - 929 \mathrm{SQM} \ \mathrm{OF} \ \mathrm{LAND} \ \mathrm{IN} \ \mathrm{PRIME} \ \mathrm{LOCATION}$

Positioned on the border of Panania and Picnic Point sits this huge opportunity for any astute buyer wanting land to renovate and extend, knock down and rebuild or to redevelop (S.T.C.A).

**James Clarke** 0408 443 865

SITE PLAN (NOT TO SCALE)

91 TOMPSON ROAD

91 Tompson Road

Panania, NSW