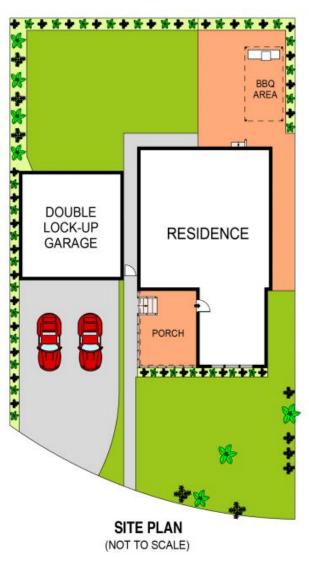

## Featuring:

- 3 bedrooms with a very large master
- Fully tiled main bathroom with 2nd toilet off laundry
- Spacious living room
- Original kitchen with dining area
- Covered rear entertaining area
- Good size backyard for the kids