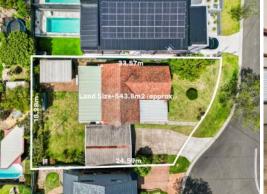

## Featuring:

- 3 bedrooms with a very large master
- Fully tiled main bathroom with 2nd toilet off laundry
- Spacious living room
- Original kitchen with dining area
- Covered rear entertaining area
- Good size backyard for the kids