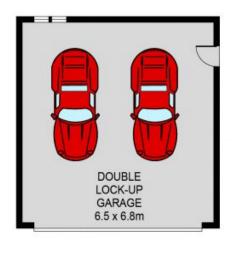

## Featuring:

- 3 bedrooms with a very large master
- Fully tiled main bathroom with 2nd toilet off laundry
- Spacious living room
- Original kitchen with dining area
- Covered rear entertaining area
- Good size backyard for the kids