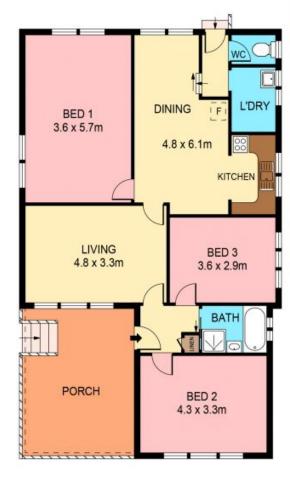

## Featuring:

- 3 bedrooms with a very large master
- Fully tiled main bathroom with 2nd toilet off laundry
- Spacious living room
- Original kitchen with dining area
- Covered rear entertaining area
- Good size backyard for the kids