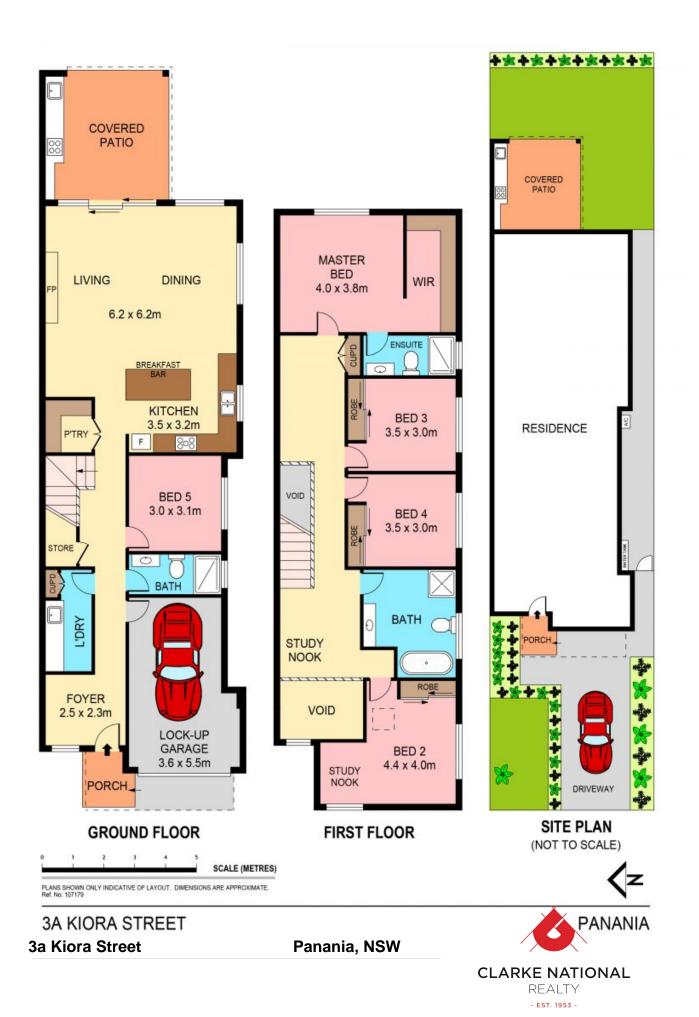

## CENTEMPORARY LIVING AT ITS FINEST

This architecturally designed Duplex positioned on the high side of the street, west facing and finished to the highest quality offers loads of space, open plan living and in-law accommodation with the 5th bedroom and 3rd bathroom situated downstairs.

Located in a quiet street with the luxury of being walking distance to Panania shops, train station and local schools, this home is ideal for young families and Investors alike.

Boasting:

- 5 large bedrooms 4 with built-in wardrobes
- Master bedroom includes walk-in robe and en-suite
- Electric fireplace in living area