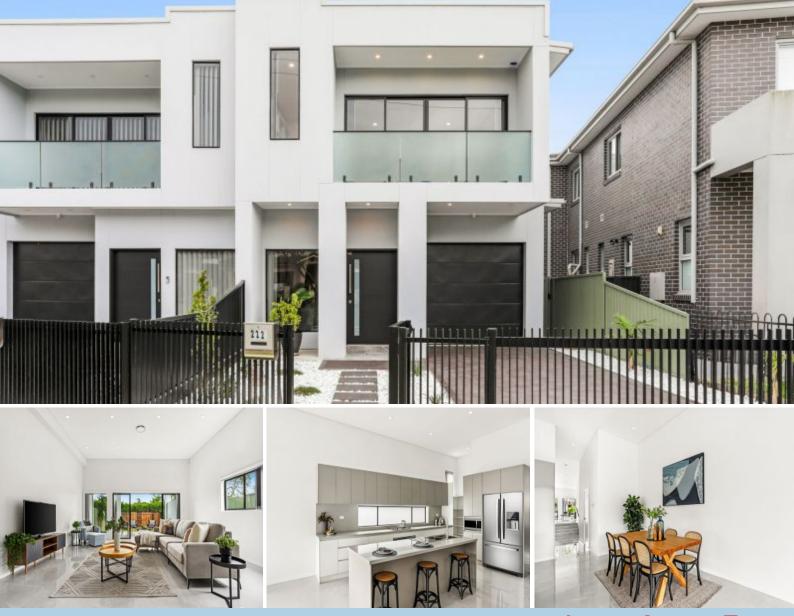

## 222 Marco Avenue Panania, NSW

## LARGE 5 BEDROOM HOME WALKING DISTANCE TO PANANIA STATION

A beautifully presented family home that offers contemporary style living and expansive internal space for large families. Open plan living, kitchen and dining, great outdoor entertainment area with north to rear facing backyard, you have the luxury of natural light for most of the day, plenty of grass for the kids and walking distance to local schools, shops and public transport. This home has something to offer for both families and investors alike.

5 bedrooms all with built-in wardrobes and 5th located downstairs Master bedroom includes walk-in robe, en-suite and balcony 3 bathrooms with main upstairs bathroom offering loads of space Large kitchen with gas cooking appliances and free standing island bench top