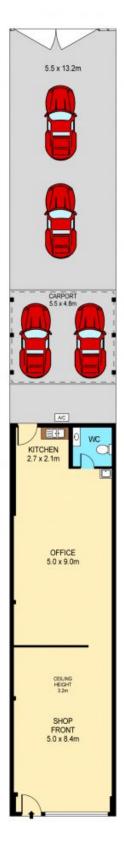

- Endless opportunity set on 224sqm approx
- \$70,000 PA inc GST plus outgoings
- Large car park with 4-6 cars to fit
- Rear lane access
- Previously fitted as a Jeweller
- Located across the road from Revesby Station attracting daily commuters to and from the City
- Great public transport access

Council Rates: \$3,395.80 p/q
Water Rates: \$676.00/year (approx)

**Clarke National Realty** 

PLANS SHOWN ONLY INDICATIVE OF LAYOUT. DIMENSIONS ARE APPROXIMATE.

Ref. No: 107728

34 MARCO AVENUE

34 Marco Avenue