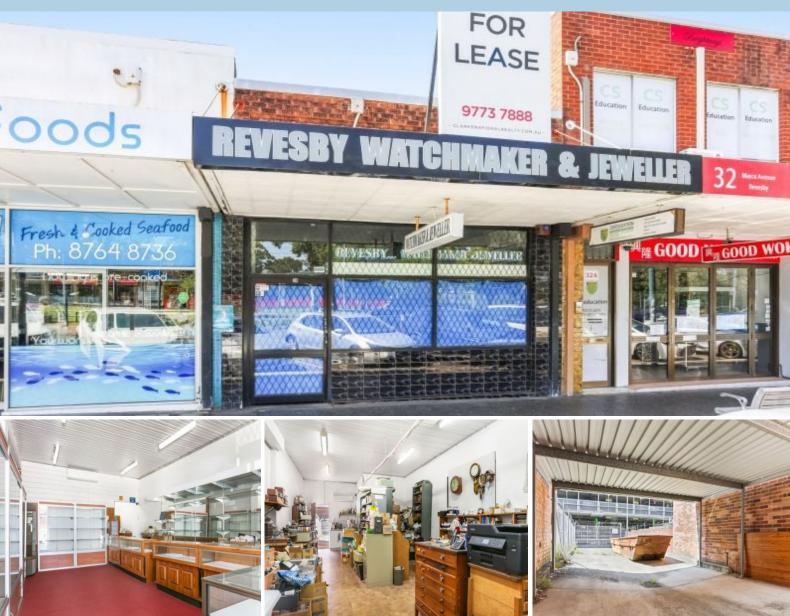

34 Marco Avenue Revesby, NSW

## **EXCELLENT BUSINESS EXPOSURE**

TO VIEW OR ENQUIRE PLEASE CONTACT OUR OFFICE ON 9773 7888.

Great opportunity to kick start your business in a location that has ample amount of foot traffic 7 days a week!!

- Endless opportunity set on 224sqm approx
- \$70,000 PA inc GST plus outgoings
- Large car park with 4-6 cars to fit
- Rear lane access
- Previously fitted as a Jeweller
- Located across the road from Revesby Station attracting daily commuters to and from the City
- Great public transport access

Council Rates: \$3,395.80 p/q
Water Rates: \$676.00/year (approx)

**Clarke National Realty** 

PLANS SHOWN ONLY INDICATIVE OF LAYOUT. DIMENSIONS ARE APPROXIMATE.

Ref. No: 107728

34 MARCO AVENUE

34 Marco Avenue

Revesby, NSW