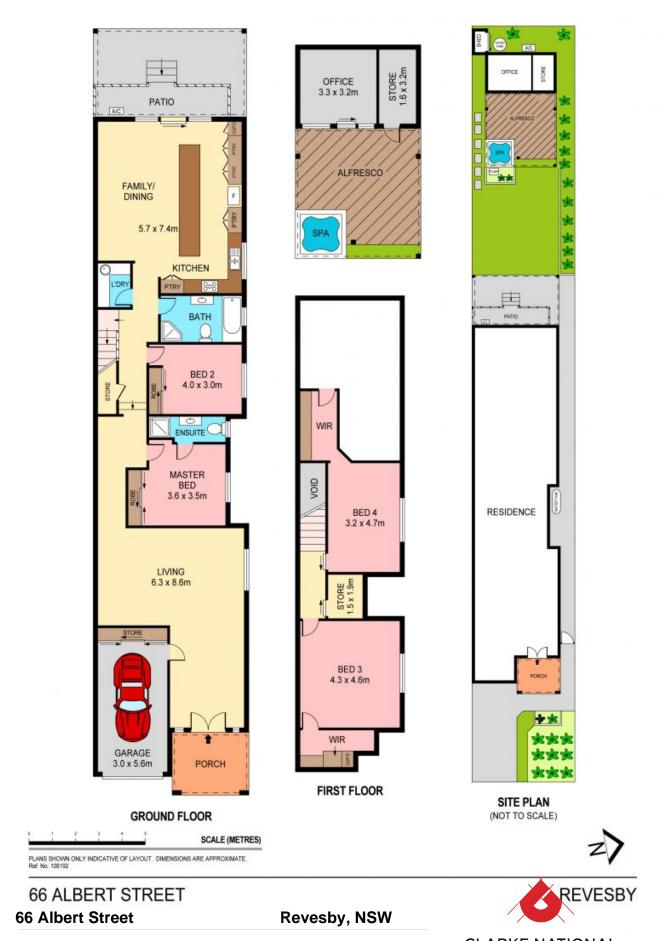

## 66 Albert Street Revesby, NSW

Boasting:

- 4 generous size bedrooms with master comprising of en-suite
- 2 bedrooms located upstairs, both with walk-in robes
- 2 separate living areas
- Fully tiled main bathroom
- Ample cupboard space and breakfast bar