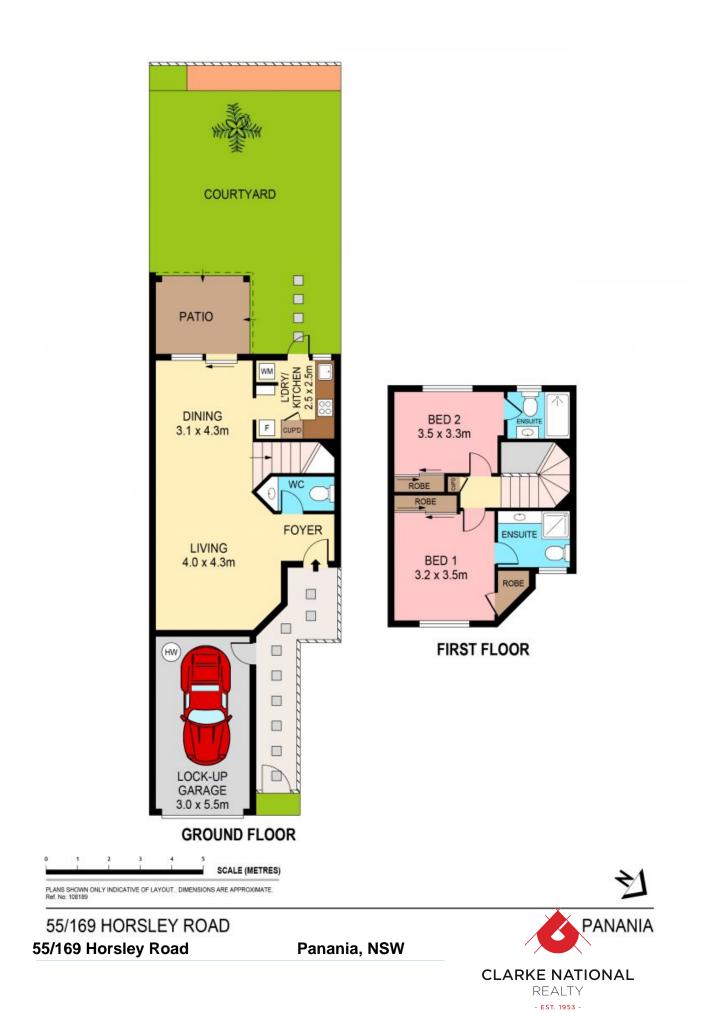

Boasting:

2 decent size bedrooms, both with built-in robes + extra robe in master En-suite's in both bedrooms with bath in one 3rd toilet situated downstairs Spacious open plan living and dining area Modern Kitchen with gas cooking and stainless steel appliances Laundry with direct access to backyard Air-conditioning