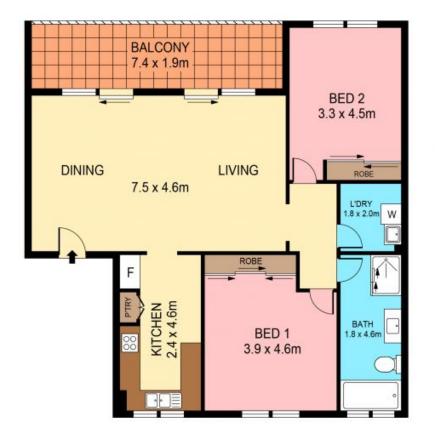

Boasting:

Located on the 1st floor
Double brick construction
Very affordable Strata
Large open plan living and dining
Spacious eat-in kitchen with plenty of cupboard space
Internal laundry

**Council Rates:** \$401.00 p/q **Water Rates:** \$173.29 p/q

**James Clarke** 0408 443 865

INT/EXT SIZES : 112m²

13/11 CAHORS ROAD 13/11 Cahors Road

Padstow, NSW