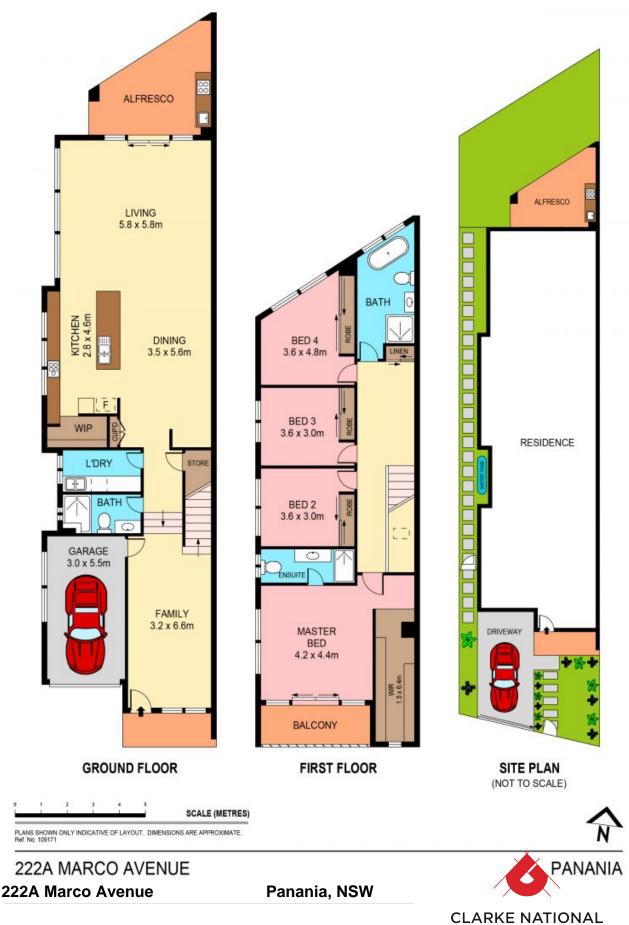

## 222A Marco Avenue Panania, NSW

4 bedrooms all with built-in wardrobesMaster bedroom includes walk-in robe, en-suite and balcony3 bathrooms with main upstairs bathroom offering loads of spaceLarge kitchen with gas cooking appliances and free standing island bench top