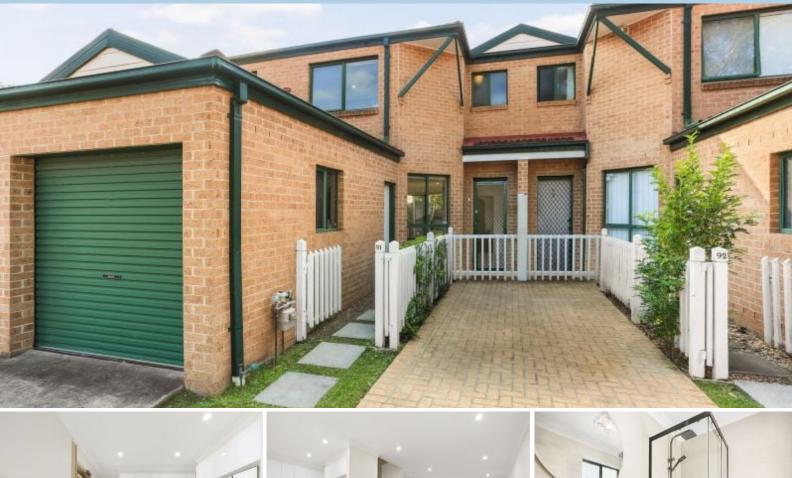

## 91/169 Horsley Road Panania NSW

## RENOVATED 2 BEDROOM TOWNHOUSE IN GREAT LOCATION

This very well maintained renovated Townhouse, located in a quiet pocket is ideally suited to first home buyers looking to enter the market, Investors seeking great return on their investment and buyers looking to upsize from Apartment / Villa living.

Boasting:

2 decent size bedrooms, both with built-in robes + extra robe in master Renovated en-suite's in both bedrooms 3rd toilet situated downstairs Spacious open plan living and dining area

Ultra modern kitchen with gas cooking and stainless steel appliances Air-conditioning