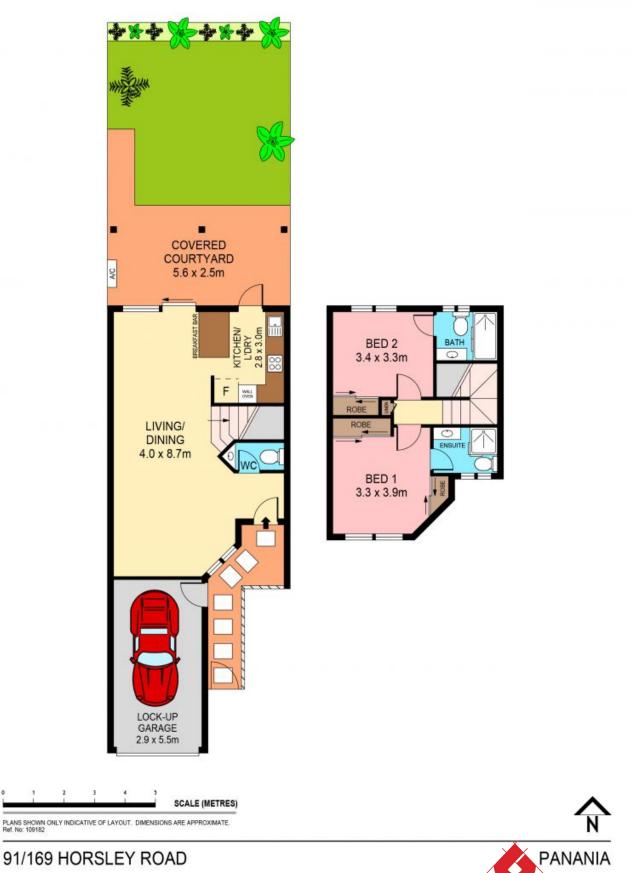

## 91/169 Horsley Road Panania NSW

Boasting:

2 decent size bedrooms, both with built-in robes + extra robe in master Renovated en-suite's in both bedrooms 3rd toilet situated downstairs Spacious open plan living and dining area

Ultra modern kitchen with gas cooking and stainless steel appliances Air-conditioning